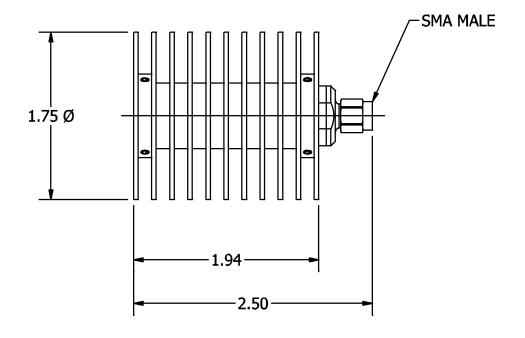

| REV | ECN    | DATE     | BY | APPR |                                                    | TIEVAL INTE | NICTE                       | NEC INC                    |
|-----|--------|----------|----|------|----------------------------------------------------|-------------|-----------------------------|----------------------------|
| -   | ISSUED | 6-29-11  | JZ | TEZ  |                                                    | JFW INC     | ノしろIF                       | RIES, INC.                 |
| Α   | 24444  | 10-18-19 | GM | TEZ  |                                                    |             |                             | _ ,                        |
|     |        |          |    |      | www.jfwindustries.com PH: 317-887-1340             |             |                             |                            |
|     |        |          |    |      | MATERIAL HEATSINK: ALUMINUM ALLOY CONNECTOR: BRASS |             |                             | PROPRIETARY INFORMATION    |
|     |        |          |    |      | FINISH HEATSINK: BLACK ANODIZE                     |             | ALL SURFACES ARE TO BE FREE |                            |
|     |        |          |    |      | CONNECTOR: NICKEL                                  |             |                             | OF BURRS, PITS & SCRATCHES |
|     |        |          |    |      | MODEL                                              | 50T-358-X.X | SCALE FULL                  | TOLERANCES                 |
|     |        |          |    |      |                                                    |             |                             | .XX±.010 .XXX±.005 XX°±.5° |
|     |        |          |    |      | 20 WATT TERMINATION                                |             |                             | DWG#                       |
|     |        |          |    |      |                                                    |             |                             | 000 0000 00                |
|     |        |          |    |      |                                                    |             |                             | 092-3929-02                |
|     |        |          |    |      |                                                    |             |                             |                            |