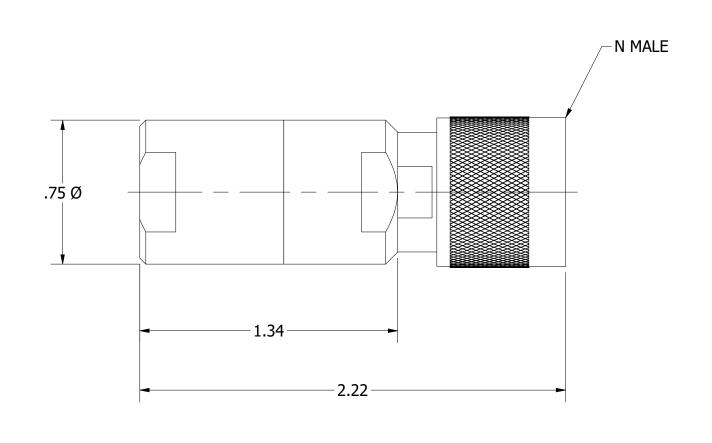

| REV | ECN    | DATE    | BY | APPR |                                              |                    |       | ЭТГ                     | DIEC INC                                                  |
|-----|--------|---------|----|------|----------------------------------------------|--------------------|-------|-------------------------|-----------------------------------------------------------|
| -   | ISSUED | 11-4-11 | JZ | TRS  | l if                                         | JFW II             | NDU   | ) I C                   | RIES, INC.                                                |
| Α   | 24444  | 9-12-19 | GM | JZ   | \ <b>\                                  </b> |                    |       |                         | ,                                                         |
|     |        |         |    |      | www.jfwindustries.com PH: 317-887-1340       |                    |       |                         |                                                           |
|     |        |         |    |      | MATERIAL BRASS                               |                    |       | PROPRIETARY INFORMATION |                                                           |
|     |        |         |    |      | FINISH                                       | NICKEL             |       |                         | ALL SURFACES ARE TO BE FREE<br>OF BURRS, PITS & SCRATCHES |
|     |        |         |    |      | MODEL                                        | 50T-XXX            | SCALE | x2                      | TOLERANCES                                                |
|     |        |         |    |      |                                              | 301-222            |       |                         | .XX±.010 .XXX±.005 XX°±.5°                                |
|     |        |         |    |      | DESCRIPTION                                  |                    |       |                         | DWG#                                                      |
|     |        |         |    |      |                                              | 5 WATT TERMINATION |       |                         | 092-4403-07                                               |
|     |        |         |    |      |                                              |                    |       |                         | 092-4403-07                                               |
|     |        |         |    |      |                                              |                    |       |                         |                                                           |