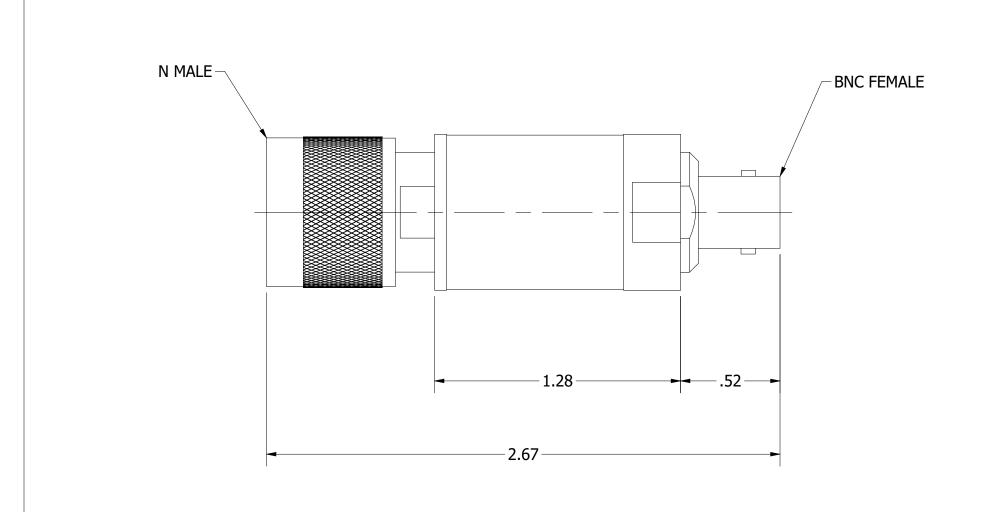

| ECN    | DATE     | BY              | APPR                |                                        | TEVAL INI        | DUCTE                                                                                                                         | DIEC INC                                                                                                                                   |
|--------|----------|-----------------|---------------------|----------------------------------------|------------------|-------------------------------------------------------------------------------------------------------------------------------|--------------------------------------------------------------------------------------------------------------------------------------------|
| ISSUED | 11-20-06 | TEZ             | TEZ                 | I if.                                  | JEVV IIV         | <b>7160U</b>                                                                                                                  | KIES, INC.                                                                                                                                 |
| 24444  | 9-16-19  | GM              | TEZ                 | \                                      |                  |                                                                                                                               | ,                                                                                                                                          |
|        |          |                 |                     | www.jfwindustries.com PH: 317-887-1340 |                  |                                                                                                                               |                                                                                                                                            |
|        |          |                 |                     | MATERIAL BRASS                         |                  |                                                                                                                               | PROPRIETARY INFORMATION                                                                                                                    |
|        |          |                 |                     | FINISH NICKEL                          |                  | ALL SURFACES ARE TO BE FREE OF BURRS, PITS & SCRATCHES                                                                        |                                                                                                                                            |
|        |          |                 |                     | MODEL                                  | 50D-XXX SCALE FU |                                                                                                                               | TOLERANCES .XX±.010 .XXX±.005 XX°±.5°                                                                                                      |
|        |          |                 |                     | DESCRIPTION                            |                  |                                                                                                                               | DWG#                                                                                                                                       |
|        |          |                 |                     | N MALE / BNC FEMALE                    |                  |                                                                                                                               | 092-5251                                                                                                                                   |
|        | ISSUED   | ISSUED 11-20-06 | ISSUED 11-20-06 TEZ | ISSUED 11-20-06 TEZ TEZ                | ISSUED           | ISSUED 11-20-06 TEZ TEZ 24444 9-16-19 GM TEZ Www.jfwindustries Www.jfwindustries MATERIAL BRASS  FINISH NICKEL  MODEL 50D-XXX | ISSUED 11-20-06 TEZ TEZ 24444 9-16-19 GM TEZ Www.jfwindustries.com F  MATERIAL BRASS  FINISH NICKEL  MODEL 50D-XXX SCALE FULL  DESCRIPTION |