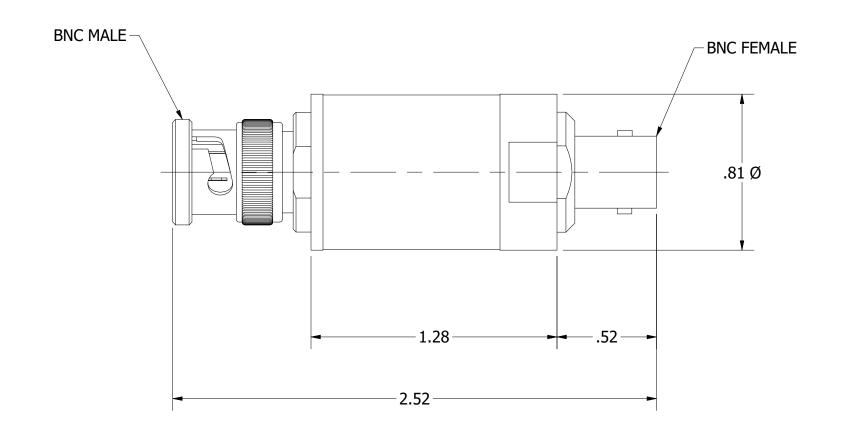

| REV | ECN    | DATE     | BY  | APPR |                       | IE/A/ INIT | <b>NI 1</b> 0 | <b>?</b> TE | DIEG INC                                               |
|-----|--------|----------|-----|------|-----------------------|------------|---------------|-------------|--------------------------------------------------------|
| -   | ISSUED | 11-20-06 | TEZ | TEZ  | (jfw)                 | JEAA IIAF  | ノしく           | ЭΙΓ         | RIES, INC.                                             |
| Α   | 24444  | 9-16-19  | GM  | TEZ  |                       |            |               |             | •                                                      |
|     |        |          |     |      | www.jfwindustries.com |            |               | F           | PH: 317-887-1340                                       |
|     |        |          |     |      | MATERIAL              | BRASS      |               |             | PROPRIETARY INFORMATION                                |
|     |        |          |     |      | FINISH                | NICKEL     |               |             | ALL SURFACES ARE TO BE FREE OF BURRS, PITS & SCRATCHES |
|     |        |          |     |      | MODEL                 |            | SCALE         | x2          | TOLERANCES .XX±.010 .XXX±.005 XX°±.5°                  |
|     |        |          |     |      | DESCRIPTION           |            | •             |             | DWG#                                                   |
|     |        |          |     |      | BNC MALE / BNC FEMALE |            |               | 092-5252    |                                                        |